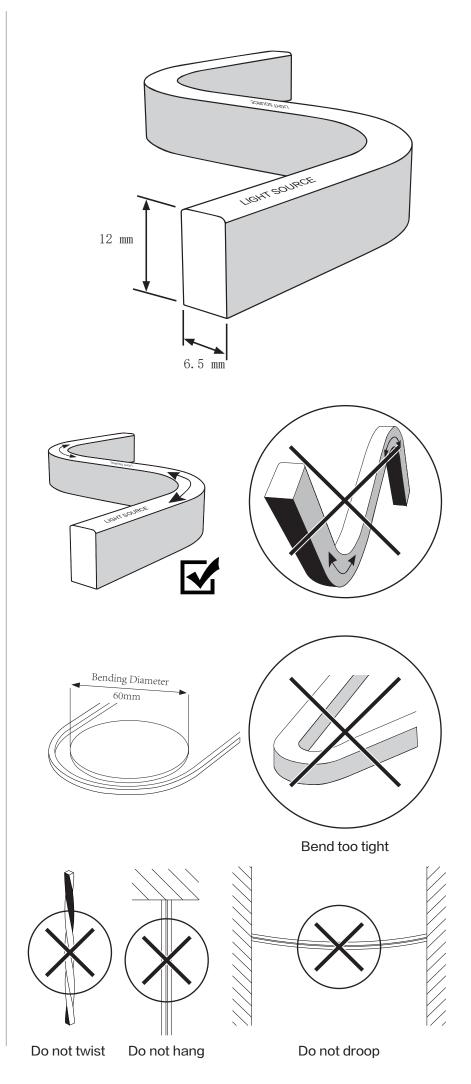

## LEDLINE FLEX SINI USING INSTRUCTION

1. The most suitable operation temperature shall be  $-25^{\circ}$  C to  $45^{\circ}$  C.

2. Please make sure that even during installation, the predetermined bending direction will never change. The product is SIDE bending only, and it can' t be twisted or top bending.

3. LEDLINE FLEX SINI shall not be bent sharply and it may cause product damage.

4. The maximum bending diameter is 60mm, over bending will damage and void any warranty.

5. During the installatiom, the LEDLINE FLEX SINI can not be:

-Twisted

-Dropped

- -Bent at a 90° angle or bent at all
- -Sagging/Hanging down

6. Please make sure the product does not stick with any paper related material directly.

7. For installation, 3 ways for your selection.