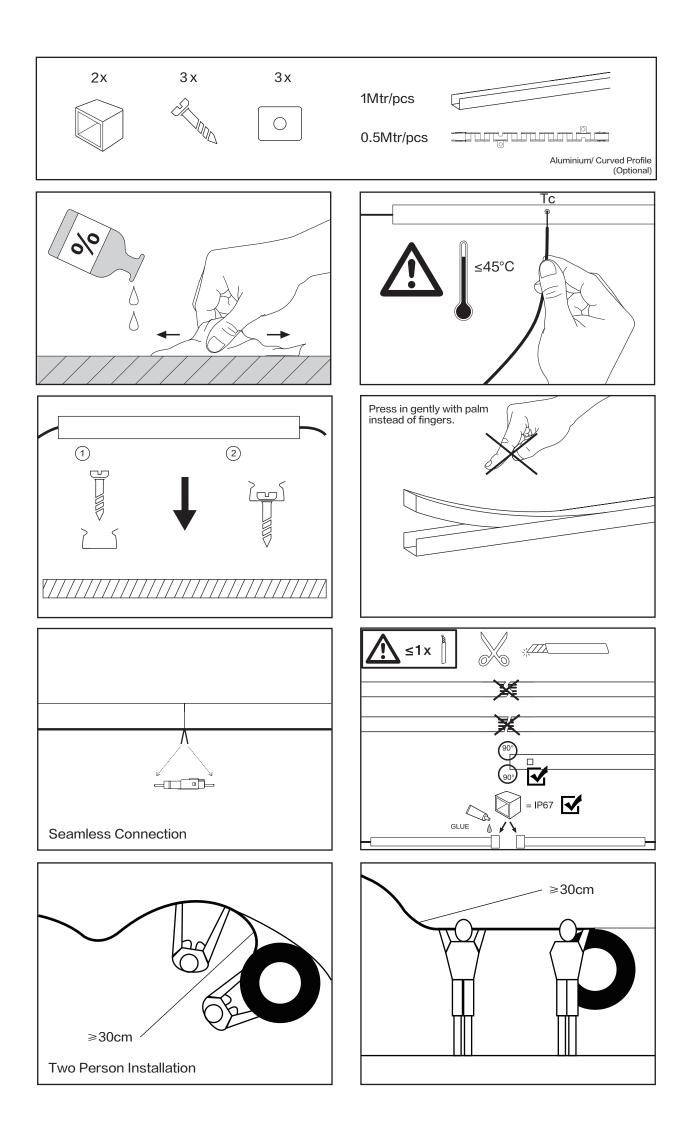

-Mounting clips

-Aluminum profile

-Curved profile

8. Install the product into profile carefully and correctly, taking out and re-assembling will most likely cause the product damaged.

Warranty: All LED light are warranted to be free from defects in product itself from the date of purchase.